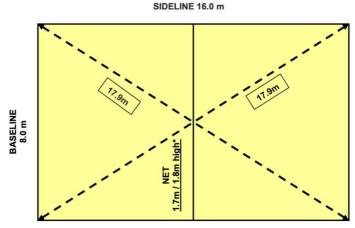

### **Beach Volleyball:**

- The court is composed of sand, court measure is 16 x 8 meters and the net at height of 2.43 meters for men and 2.24 meters for women.
- Each team is only allowed three contacts with the ball before it must go back over net. Players are permitted to block the serve as it comes over the net, as long as they do not come into physical contact with the net.
- Each player is only allowed to hit the ball one time before the other player must hit it or the ball drops.
- The ball must be in motion at all times until it hits the sand.
- There are three games in every match.
- A team must win two of those games in order to win the match.
- The first team to reach 21 points wins the game but they must be leading by at least two points. The third game is only played to 15 points and must also be won by two point advantage.
- After every seven points in the first and second set, and every five points in the third set, switch sides of the court with the opposing team. This will require each team to play in the same weather conditions, which can be more favorable on one side of the net, depending on where the sun is shining or which way the wind is blowing.