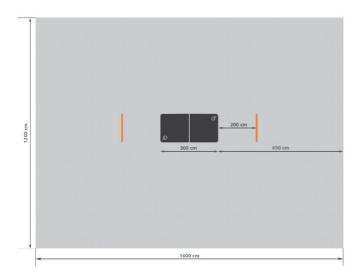

### **Beach Tennis:**

- Beach tennis will be played as singles and doubles.
- Regulation net height is (1.7 meters)
- Width of an official Beach Tennis court is (8 meters)
- Length of an official Beach Tennis court is (16 meters)
- Scoring is 15-30-40 with no advantage; at 40-40 (deuce) next point wins
- one serve is allowed per point
- The ball can NOT hit the sand. If it does, the opposing team receives a point
- If the ball strikes the line in any way the shot is good
- No part of a player's body or his/her equipment may touch the net or cross the plane of the net (over or under). If it does, that player's team will lose the point being played
- The player serving must stay behind the base line while serving. If any part of a player's body touches the base line in his/her service motion before hitting the ball, it is considered a foot fault and the serving team will lose the point
- Only one hit is allowed to get the ball over the net; in doubles, you may not pass the ball to your partner